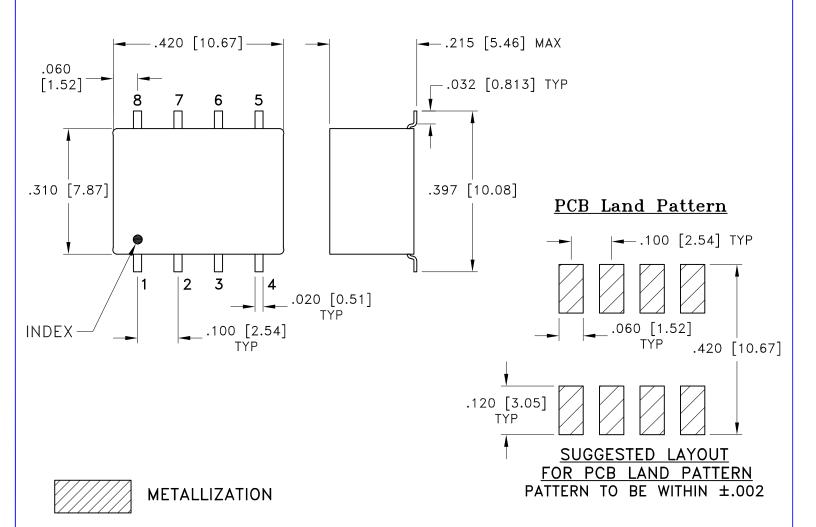

## **Outline Dimensions**

**CJ725** 

Weight: .40 gram

Dimensions are in inches [mm]. Tolerances: 2 Pl.±.01; 3 Pl. ±.005 Inch

## **Notes:**

- 1. Case material: Plastic.
- 2. Termination finish:

Tin plate over Nickel plate.

P.O. Box 350166, Brooklyn, New York 11235-0003 (718) 934-4500 Fax (718) 332-4661 For detailed performance specs & shopping online see Mini-Circuits web site