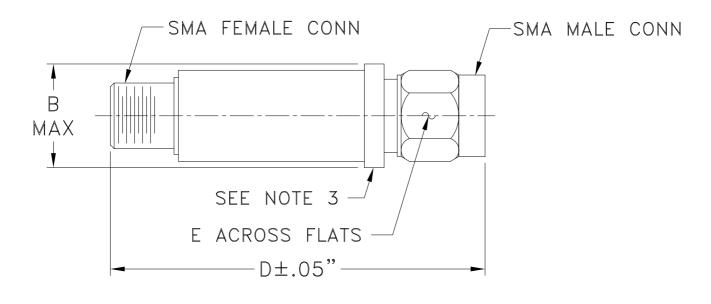

## **Outline Dimensions**

| CASE #. | А | В       | С | D       | Е      | WT GRAMS |
|---------|---|---------|---|---------|--------|----------|
| FF704   |   | .410    |   | 1.43    | .312   | 10.0     |
|         |   | (10.41) |   | (36.32) | (7.92) |          |

Dimensions are in inches (mm). Tolerances: 2Pl. ±.04; 3Pl. ±.030

Notes:

- 1. Case material: Stainless steel.
- 2. Case finish: Gold plated.
- 3. Round Flange may have .312 Across Flats in some models.

P.O. Box 350166, Brooklyn, New York 11235-0003 (718) 934-4500 Fax (718) 332-4661 For detailed performance specs & shopping online see Mini-Circuits web site The Design Engineers Search Engine Provides ACTUAL Data Instantity From MINI-CIRCUITS At: www.minicircuits.com RF/IF MICROWAVE COMPONENTS