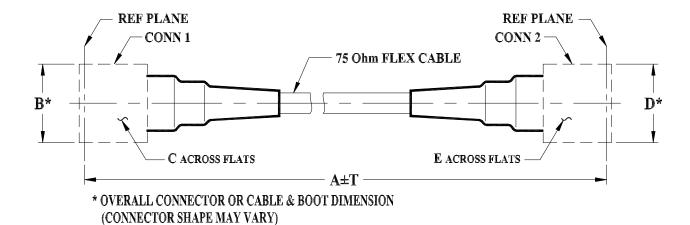

## **Outline Dimensions**

ND1919 SERIES N MALE 75 Ohm (CONN-1) N MALE 75 Ohm (CONN-2)

| CASE STYLE # | А    |        | В              | С               | D              | Е               | Т    |        | WEIGHT |
|--------------|------|--------|----------------|-----------------|----------------|-----------------|------|--------|--------|
|              | FEET | METERS | Б              | C               | D              | E               | FEET | METERS | GRAMS  |
| ND1920-3     | 3.00 | .91    | .81<br>(20.57) | .750<br>(19.05) | .81<br>(20.57) | .750<br>(19.05) | .09  | .03    | 128    |
| ND1920-6     | 6.00 | 1.83   |                |                 |                |                 | .18  | .05    | 185    |
|              |      |        |                |                 |                |                 |      |        |        |
|              |      |        |                |                 |                |                 |      |        |        |
|              |      |        |                |                 |                |                 |      |        |        |
|              |      |        |                |                 |                |                 |      |        |        |
|              |      |        |                |                 |                |                 |      |        |        |
|              |      |        |                |                 |                |                 |      |        |        |
|              |      |        |                |                 |                |                 |      |        |        |

Unless otherwise specified dimensions are in inches (mm). Tolerances: 2Pl. ±.03; 3Pl. ±.015

Note: 1. 75 Ohm Flexible Coaxial Cable.

INTERNET http://www.minicircuits.com

P.O. Box 350166, Brooklyn, New York 11235-0003 (718) 934-4500 Fax (718) 332-4661 Distribution Centers NORTH AMERICA 800-654-7949 • 417-335-5935 • Fax 417-335-5945 • EUROPE 44-1252-832600 • Fax 44-1252-837010 Mini-Circuits ISO 9001 & ISO 14001 Certified