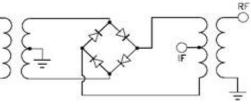

| PIN CONNECTIONS |               |  |  |
|-----------------|---------------|--|--|
| LO              | 8             |  |  |
| RF              | 5             |  |  |
| IF              | 4             |  |  |
| GROUND          | 1, 2, 3, 6, 7 |  |  |