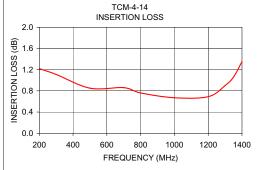

## **Typical Performance Data**

| FREQUENCY<br>(MHz) | INSERTION<br>LOSS<br>(dB)                                                                  | INPUT<br>R. LOSS<br>(dB)                                                                                                            |                                                                                                                                                                                                  |
|--------------------|--------------------------------------------------------------------------------------------|-------------------------------------------------------------------------------------------------------------------------------------|--------------------------------------------------------------------------------------------------------------------------------------------------------------------------------------------------|
| 200.00             | 1.22                                                                                       | 11.75                                                                                                                               |                                                                                                                                                                                                  |
| 300.00             | 1.11                                                                                       | 13.94                                                                                                                               |                                                                                                                                                                                                  |
| 500.00             | 0.85                                                                                       | 17.09                                                                                                                               |                                                                                                                                                                                                  |
| 700.00             | 0.86                                                                                       | 18.47                                                                                                                               |                                                                                                                                                                                                  |
| 800.00             | 0.76                                                                                       | 16.98                                                                                                                               |                                                                                                                                                                                                  |
| 1000.00            | 0.67                                                                                       | 12.08                                                                                                                               |                                                                                                                                                                                                  |
| 1200.00            | 0.69                                                                                       | 8.13                                                                                                                                |                                                                                                                                                                                                  |
| 1300.00            | 0.90                                                                                       | 6.67                                                                                                                                |                                                                                                                                                                                                  |
| 1350.00            | 1.06                                                                                       | 6.06                                                                                                                                |                                                                                                                                                                                                  |
| 1400.00            | 1.35                                                                                       | 5.52                                                                                                                                |                                                                                                                                                                                                  |
|                    | 200.00<br>300.00<br>500.00<br>700.00<br>800.00<br>1000.00<br>1200.00<br>1300.00<br>1350.00 | (MHz) LOSS<br>(dB)  200.00 1.22 300.00 1.11 500.00 0.85 700.00 0.86 800.00 0.76 1000.00 0.67 1200.00 0.69 1300.00 0.90 1350.00 1.06 | (MHz) LOSS (dB) R. LOSS (dB)  200.00 1.22 11.75 300.00 1.11 13.94 500.00 0.85 17.09 700.00 0.86 18.47 800.00 0.76 16.98 1000.00 0.67 12.08 1200.00 0.69 8.13 1300.00 0.90 6.67 1350.00 1.06 6.06 |