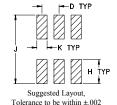

### PCB Land Pattern

# Outline Dimensions (inch)

| A<br>.160 | B<br>.150 | C<br>.160 | D<br>.050 | E<br>.040 | F<br>.025 |
|-----------|-----------|-----------|-----------|-----------|-----------|
| 4.06      | 3.81      | 4.06      | 1.27      | 1.02      | 0.64      |
| G         | Н         | J         | K         |           | wt        |
| .028      | .065      | .190      | .030      |           | grams     |
| 0.71      | 1.65      | 4.83      | 0.76      |           | 0.15      |