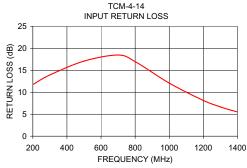

## **Typical Performance Data**

| FREQUENCY<br>(MHz) | INSERTION<br>LOSS<br>(dB)                                                                  | INPUT<br>R. LOSS<br>(dB)                                                                                                            |                                                                                                                                                                                                  |
|--------------------|--------------------------------------------------------------------------------------------|-------------------------------------------------------------------------------------------------------------------------------------|--------------------------------------------------------------------------------------------------------------------------------------------------------------------------------------------------|
| 200.00             | 1.22                                                                                       | 11.75                                                                                                                               |                                                                                                                                                                                                  |
| 300.00             | 1.11                                                                                       | 13.94                                                                                                                               |                                                                                                                                                                                                  |
| 500.00             | 0.85                                                                                       | 17.09                                                                                                                               |                                                                                                                                                                                                  |
| 700.00             | 0.86                                                                                       | 18.47                                                                                                                               |                                                                                                                                                                                                  |
| 800.00             | 0.76                                                                                       | 16.98                                                                                                                               |                                                                                                                                                                                                  |
| 1000.00            | 0.67                                                                                       | 12.08                                                                                                                               |                                                                                                                                                                                                  |
| 1200.00            | 0.69                                                                                       | 8.13                                                                                                                                |                                                                                                                                                                                                  |
| 1300.00            | 0.90                                                                                       | 6.67                                                                                                                                |                                                                                                                                                                                                  |
| 1350.00            | 1.06                                                                                       | 6.06                                                                                                                                |                                                                                                                                                                                                  |
| 1400.00            | 1.35                                                                                       | 5.52                                                                                                                                |                                                                                                                                                                                                  |
|                    | 200.00<br>300.00<br>500.00<br>700.00<br>800.00<br>1000.00<br>1200.00<br>1300.00<br>1350.00 | (MHz) LOSS<br>(dB)  200.00 1.22 300.00 1.11 500.00 0.85 700.00 0.86 800.00 0.76 1000.00 0.67 1200.00 0.69 1300.00 0.90 1350.00 1.06 | (MHz) LOSS (dB) R. LOSS (dB)  200.00 1.22 11.75 300.00 1.11 13.94 500.00 0.85 17.09 700.00 0.86 18.47 800.00 0.76 16.98 1000.00 0.67 12.08 1200.00 0.69 8.13 1300.00 0.90 6.67 1350.00 1.06 6.06 |