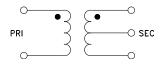

### **Pin Connections**

| PRIMARY DOT   | 6 |
|---------------|---|
| PRIMARY       | 4 |
| SECONDARY DOT | 3 |
| SECONDARY     | 1 |
| SECONDARY CT  | 2 |
| NOT USED      | 5 |

# Config. A