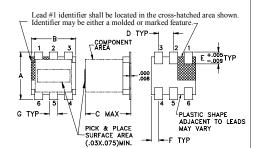

# **Outline Drawing**

### PCB Land Pattern

# Outline Dimensions (inch)

| A<br>.160 | B<br>.150 | C<br>.160 | D<br>.050 | E<br>.040 | F<br>.025 |
|-----------|-----------|-----------|-----------|-----------|-----------|
| 4.06      | 3.81      | 4.06      | 1.27      | 1.02      | 0.64      |
| G         | Н         | J         | K         |           | wt        |
| .028      | .065      | .190      | .030      |           | grams     |
| 0.71      | 1.65      | 4.83      | 0.76      |           | 0.15      |