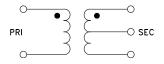

#### **Pin Connections**

| PRIMARY DOT   | 6 |
|---------------|---|
| PRIMARY       | 4 |
| SECONDARY DOT | 3 |
| SECONDARY     | 1 |
| SECONDARY CT  | 2 |
| NOT USED      | 5 |

## Config. A