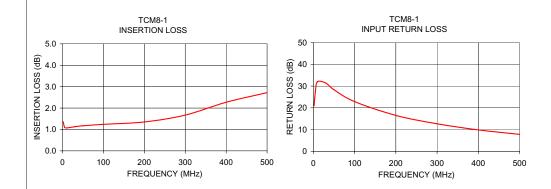

#### **Typical Performance Data**

| FREQUENCY<br>(MHz) | INSERTION<br>LOSS<br>(dB)                                                       | INPUT<br>R. LOSS<br>(dB)                                                                                              |                                                                                                                                                                                                                                                                                                                                                                                                                                                        |
|--------------------|---------------------------------------------------------------------------------|-----------------------------------------------------------------------------------------------------------------------|--------------------------------------------------------------------------------------------------------------------------------------------------------------------------------------------------------------------------------------------------------------------------------------------------------------------------------------------------------------------------------------------------------------------------------------------------------|
| 2.00               | 1.36                                                                            | 20.96                                                                                                                 |                                                                                                                                                                                                                                                                                                                                                                                                                                                        |
| 5.00               | 1.11                                                                            | 27.44                                                                                                                 |                                                                                                                                                                                                                                                                                                                                                                                                                                                        |
| 10.00              | 1.07                                                                            | 32.00                                                                                                                 |                                                                                                                                                                                                                                                                                                                                                                                                                                                        |
| 30.00              | 1.13                                                                            | 31.42                                                                                                                 |                                                                                                                                                                                                                                                                                                                                                                                                                                                        |
| 50.00              | 1.17                                                                            | 28.33                                                                                                                 |                                                                                                                                                                                                                                                                                                                                                                                                                                                        |
| 100.00             | 1.24                                                                            | 22.86                                                                                                                 |                                                                                                                                                                                                                                                                                                                                                                                                                                                        |
| 200.00             | 1.35                                                                            | 16.51                                                                                                                 |                                                                                                                                                                                                                                                                                                                                                                                                                                                        |
| 300.00             | 1.67                                                                            | 12.66                                                                                                                 |                                                                                                                                                                                                                                                                                                                                                                                                                                                        |
| 400.00             | 2.27                                                                            | 9.85                                                                                                                  |                                                                                                                                                                                                                                                                                                                                                                                                                                                        |
| 500.00             | 2.72                                                                            | 7.79                                                                                                                  |                                                                                                                                                                                                                                                                                                                                                                                                                                                        |
|                    | 2.00<br>5.00<br>10.00<br>30.00<br>50.00<br>100.00<br>200.00<br>300.00<br>400.00 | (MHz) LOSS (dB)  2.00 1.36 5.00 1.11 10.00 1.07 30.00 1.13 50.00 1.17 100.00 1.24 200.00 1.35 300.00 1.67 400.00 2.27 | (MHz)         LOSS<br>(dB)         R. LOSS<br>(dB)           2.00         1.36         20.96           5.00         1.11         27.44           10.00         1.07         32.00           30.00         1.13         31.42           50.00         1.17         28.33           100.00         1.24         22.86           200.00         1.35         16.51           300.00         1.67         12.66           400.00         2.27         9.85 |