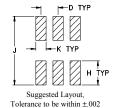

#### PCB Land Pattern

#### Outline Dimensions (inch)

| F     | Е    | D    | С    | В    | Α    |
|-------|------|------|------|------|------|
| .025  | .040 | .050 | .160 | .150 | .160 |
| 0.64  | 1.02 | 1.27 | 4.06 | 3.81 | 4.06 |
| wt    |      | K    | J    | Н    | G    |
| grams |      | .030 | .190 | .065 | .028 |
| 0.15  |      | 0.76 | 4.83 | 1.65 | 0.71 |