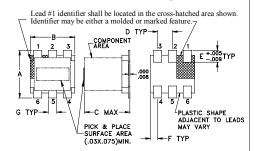

## **Outline Drawing**

#### PCB Land Pattern

#### Outline Dimensions (inch)

| F     | Е    | D    | С    | В    | Α    |
|-------|------|------|------|------|------|
| .025  | .040 | .050 | .160 | .150 | .160 |
| 0.64  | 1.02 | 1.27 | 4.06 | 3.81 | 4.06 |
| wt    |      | K    | J    | Н    | G    |
| grams |      | .030 | .190 | .065 | .028 |
| 0.15  |      | 0.76 | 4.83 | 1.65 | 0.71 |