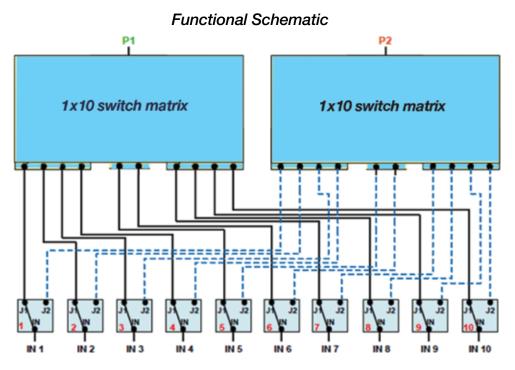

## Functional Description

With crossbar configuration, this switch matrix can connect two input ports to any two of the ten output ports with just the push of a button on our intuitive GUI screen. This unit makes it possible to test multiple devices in parallel, improving testing efficiency and throughput.