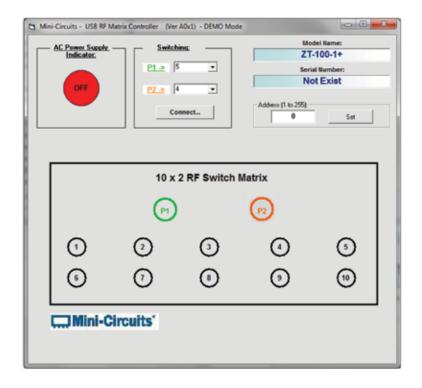

| 7.5                 |
| Return Loss            | dB                                                                                         | 20                  |
| Isolation              | dB                                                                                         | 95                  |
| AC Supply              | V                                                                                          | 110/220             |
| Supply Current         | А                                                                                          | 10 (max.)           |
| Control Interface      | USB Standard. Available with Ethernet-TCP/IP supporting HTTP and Telnet network protocols. |                     |



ZT-100 GUI Main Screen