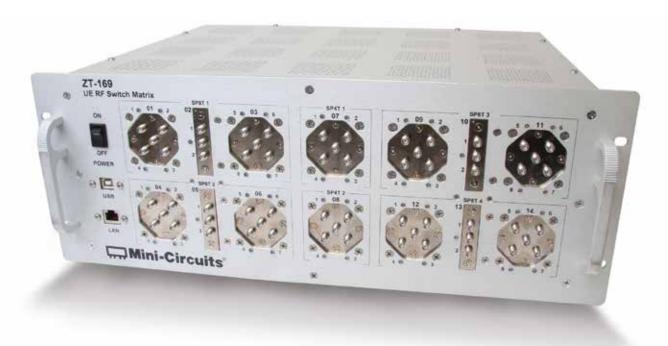

#### Functional Description

The ZT-169 provides a customized configuration of 4 SPDT switches and 10 SP4T switches mounted on the front panel of a 4U, 19" chassis, conveniently controlled via USB or Ethernet from the user's PC. This particular design was specially developed as part of a complex, three-module test set to manage complex signal routing traffic for automated testing of multiple unique DUTs in parallel.