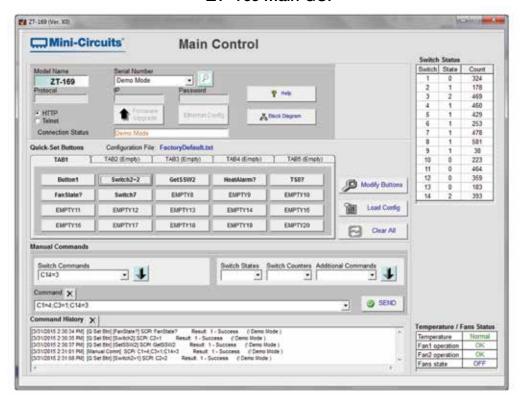

y developed as part of a complex, three-module test set to manage complex signal routing traffic for automated testing of multiple unique DUTs in parallel.

| Electrical Performance         |                |      |      |      |
|--------------------------------|----------------|------|------|------|
| PARAMETER                      | SPECIFICATIONS |      |      |      |
|                                | Unit           | Min. | Тур. | Max. |
| Frequency Range                | GHz            | DC   | -    | 18   |
| RF Power                       | dBm            | -    | +10  | -    |
| Insertion Loss (for all ports) | dB             | -    | 0.5  |      |
| Isolation between ports        | dB             | -    | 80   | -    |

#### ZT-169 Functional Schematic



#### ZT-169 Main GUI