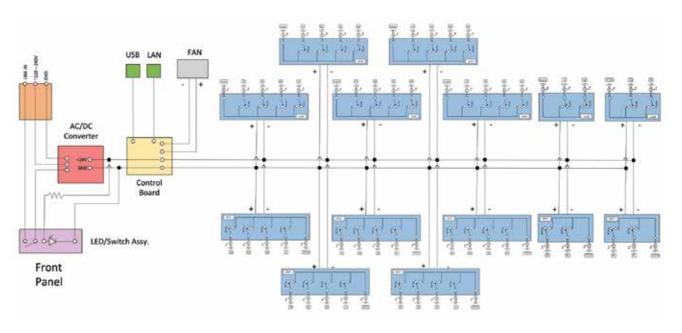

ular design was specially developed as part of a complex, three-module test set to manage complex signal routing traffic for automated testing of multiple unique DUTs in parallel.

| Electrical Performance         |                |      |      |      |
|--------------------------------|----------------|------|------|------|
| PARAMETER                      | SPECIFICATIONS |      |      |      |
|                                | Unit           | Min. | Тур. | Max. |
| Frequency Range                | GHz            | DC   | -    | 18   |
| RF Power                       | dBm            | -    | +10  | -    |
| Insertion Loss (for all ports) | dB             | -    | 0.5  |      |
| Isolation between ports        | dB             | -    | 80   | -    |

#### ZT-169 Functional Schematic



#### ZT-169 Main GUI