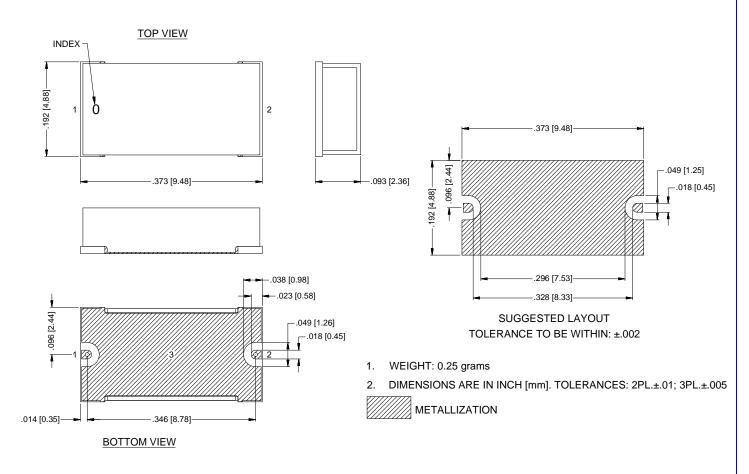

## Case Style

## **Outline Dimensions**

BAS3622

BAS

## Notes:

- 1. Case material: Gold over Nickel over Annealed Stainless Steel.
- 2. Base: Ceramic
- Termination finish: as shown below or indicated on Data Sheet. For RoHS Case Styles: Gold over Nickel plate. All models, (+) suffix.