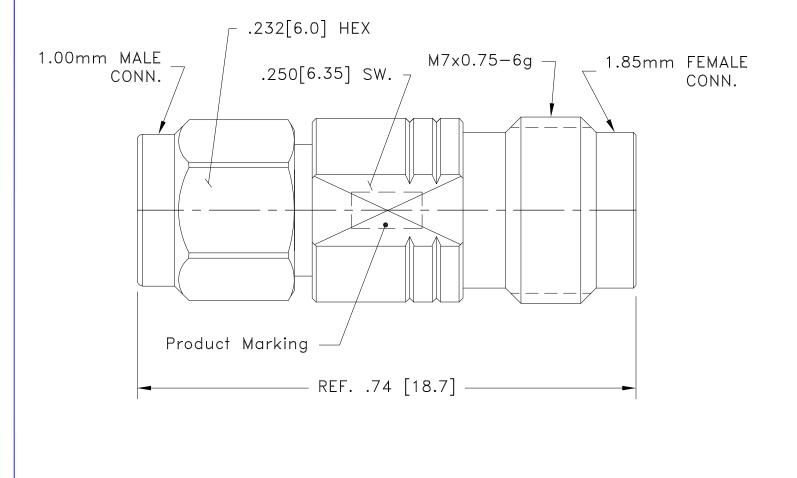

## Case Style Outline Dimensions

Weight: 3.5 grams Dimensions are in inches [mm]. Tolerances: 2 Pl.±.03; 3 Pl. ±.015 inches Notes:

- Case material:
  Case Finish:
- Stainless Steel Passivation

DJ3474-5

P.O. Box 350166, Brooklyn, New York 11235-0003 (718) 934-4500 Fax (718) 332-4661 For detailed performance specs & shopping online see Mini-Circuits web site The Design Engineers Search Engine Provides ACTUAL Data Instantly From MINI-CIRCUITS At: www.minicircuits.com