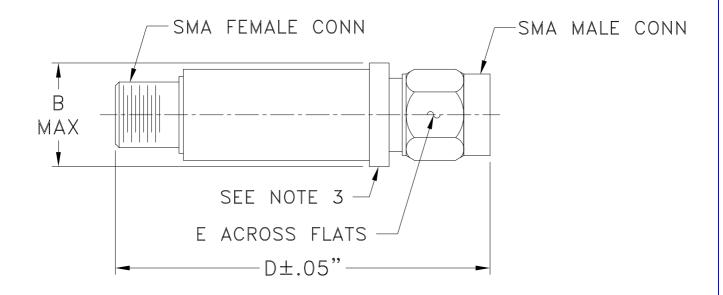

## **Outline Dimensions**

| CASE #. | A | В       | C | D       | Е      | WT GRAMS |
|---------|---|---------|---|---------|--------|----------|
| FF1118  |   | .410    |   | 2.67    | .312   | 17.0     |
|         |   | (10.41) |   | (67.82) | (7.92) |          |

Dimensions are in inches (mm). Tolerances: 2Pl.  $\pm .04$ ; 3Pl.  $\pm .030$ 

## **Notes:**

Case material: Stainless steel.
 Case finish: Gold plated.

3. Round Flange may have .312 Across Flats in some models.

P.O. Box 350166, Brooklyn, New York 11235-0003 (718) 934-4500 Fax (718) 332-4661 For detailed performance specs & shopping online see Mini-Circuits web site