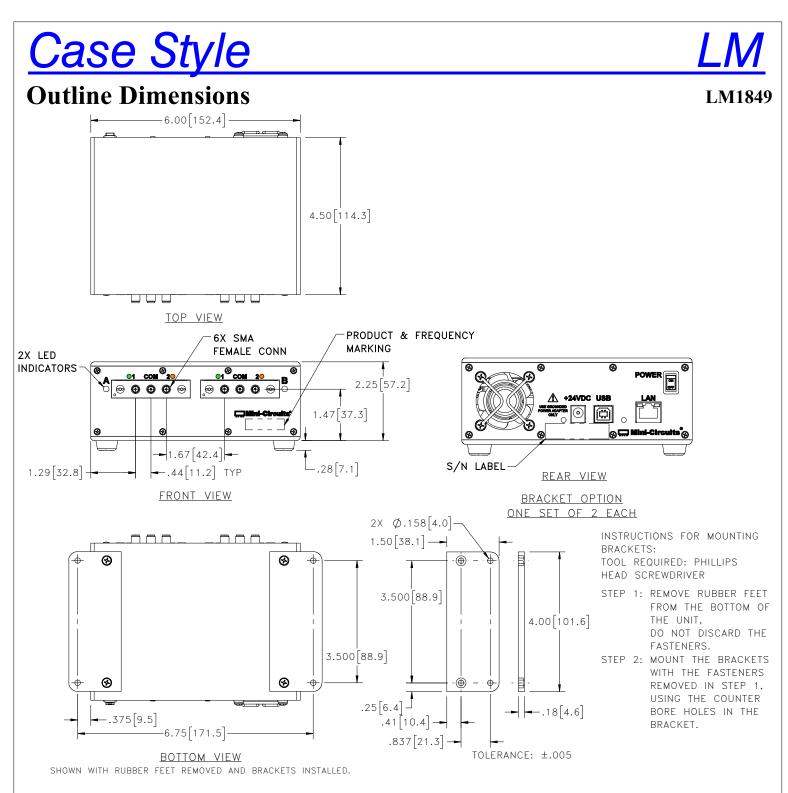

## Notes:

- 1. Case material: Aluminum (with protective coating to prevent corrosion).
- 2. Dimensions are in inches [mm]. Tolerances: 2 Pl. ±.03 inch; 3 Pl. ±.015 inch.
- 3. Weight: 980 grams.
- 4. Marking may contain other features or characters for internal lot control.