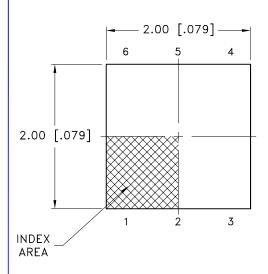

For RoHS Case Styles: Matte-Tin plated.

All models, (+) suffix.

3. Lead #1 identifier shall be located in the cross-hatched area shown. Identifier may be either a molded or marked feature.

P.O. Box 350166, Brooklyn, New York 11235-0003 (718) 934-4500 Fax (718) 332-4661 For detailed performance specs & shopping online see Mini-Circuits web site