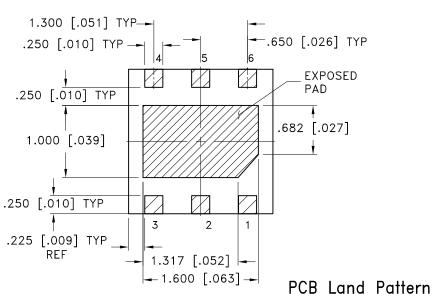

## **BOTTOM VIEW**

.203 [.008] .05[0.002] MAX

.25 [.010] TYP

.68 [.027]

.25 [.010] TYP

.68 [.027]

.25 [.010] TYP

.25 [.010] TYP

.25 [.010] TYP

.30 [.052]

DENOTES METALLIZATION

Suggested Layout

Weight: 0.0108 grams

Dimensions are in mm [inches]. Tolerances: 2 Pl. and 3 Pl.±0.05[0.002] mm[Inches]

- 1. Case material: Plastic.
- 2. Termination finish: