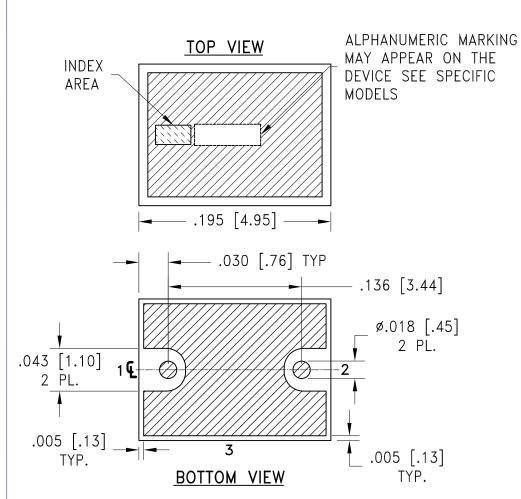

## **Outline Dimensions**

NM3237

Weight: .135 grams.

Dimensions are in inches (mm). Tolerances: 2 Pl.±.01; 3 Pl. ±.005

## **Notes:**

1. Case material: LTCC on printed circut board base.

2. Termination Finish: as shown below or indicated on Data Sheet.
For RoHS Case Styles: Gold Plate over Nickel plate. All models, (+) suffix.