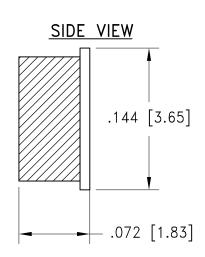

## **Outline Dimensions**

NM3237

Weight: .135 grams.

Dimensions are in inches (mm). Tolerances: 2 Pl.±.01; 3 Pl. ±.005