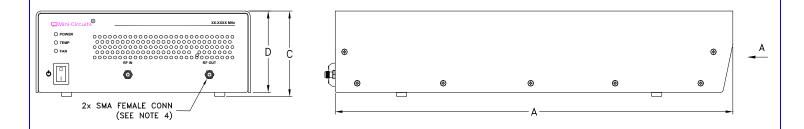

**Outline Dimensions** 

PJ2059

| CASE#  | A       | В       | С      | D      | Е | WT, GRAM |
|--------|---------|---------|--------|--------|---|----------|
| PJ2059 | 15.35   | 8.27    | 3.25   | 3.09   |   | 2490     |
|        | (390.0) | (210.0) | (82.6) | (78.5) |   |          |

Dimensions are in inches (mm). Tolerances: 2 Pl. ± .03; 3 Pl. ± .015

## **Notes:**

- 1. Case material: Aluminum alloy.
- **2.** Finish: White paint.
- **3.** Keep area adjacent to airvents clear to allow free air flow. Caution: Do not insert anything, especially conductors or fingers into case opening. Physical injury, shock or death may occur.
- **4.** Connector shape may vary.