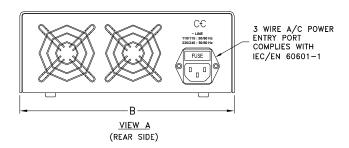

**Outline Dimensions** 

PJ2059

| CASE#  | A       | В       | С      | D      | Е | WT, GRAM |
|--------|---------|---------|--------|--------|---|----------|
| PJ2059 | 15.35   | 8.27    | 3.25   | 3.09   |   | 2490     |
|        | (390.0) | (210.0) | (82.6) | (78.5) |   |          |

Dimensions are in inches (mm). Tolerances: 2 Pl. ± .03; 3 Pl. ± .015