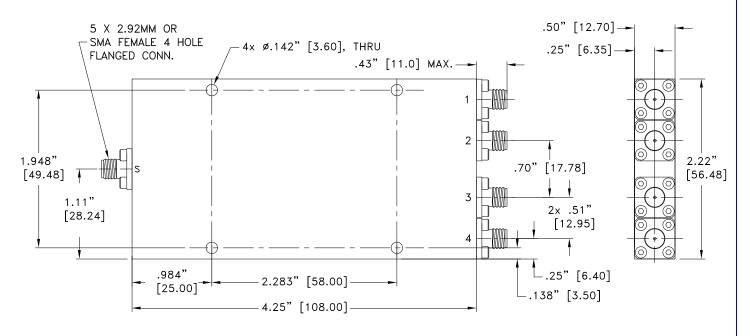

## **Outline Dimensions**

Weight: 220 Grams

Dimensions are in inches (mm). Tolerances: 2 Pl. <u>+</u>.03; 3 Pl. <u>+</u>.015

## Notes:

- 1. Case material: Aluminum alloy.
- 2. Case finish: Painting Color: Blue.
- 3. Refer to the individual model data sheet for the type of connectors available.

P.O. Box 350166, Brooklyn, New York 11235-0003 (718) 934-4500 Fax (718) 332-4661 For detailed performance specs & shopping online see Mini-Circuits web site The Design Engineers Search Engine Provides ACTUAL Data Instantly From MINI-CIRCUITS At: www.minicircuits.com