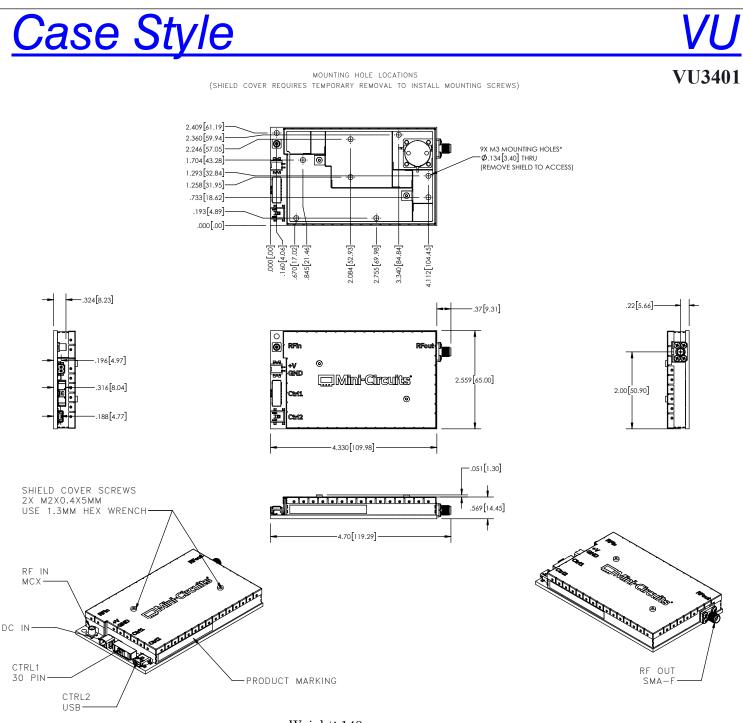

Weight: 140 grams

Dimensions are in inches [mm]. Tolerances: 2 Pl. ±.01 [0.254]; 3 Pl. ±.005 [0.127] Inches[mm]

## Notes:

- 1. Case Material/Finish: Nickel Silver Shield and Cover. ENIG finish on bottom of PCB.
- 2. Shield cover requires temporary removal to install mounting screws.
- 3. M3 SHCS(DIN 912, ISO 21269) Screws recommended for mounting.
- 4. 1.5nM (13lbf in) Max. Torque recommended for mounting screws.