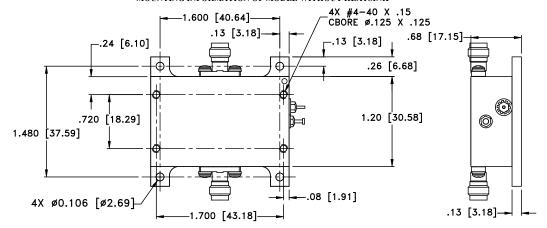

## MOUNTING INFORMATION OF MODEL WITHOUT HEATSINK

WT. WT. GRAMS 160 grams; WITHOUT HEATSINK GRAMS 60 grams

Dimensions are in inches (mm). Tolerances: 2 Pl.±.03; 3 Pl. ±.015

## **Notes:**

- 1. Case material: Aluminum.
- 2. Case finish: Gold plating;
- 3. Heat sink finish: Black anodize.
- 4. Refer to the individual model data sheet for the type of connectors available.
- 5. Shape of connector flange may vary.