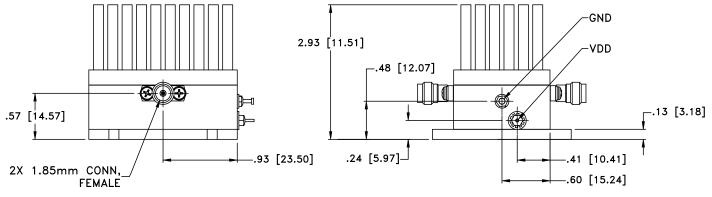

## **Notes:**

- 1. Case material: Aluminum.
- 2. Case finish: Gold plating;
- 3. Heat sink finish: Black anodize.
- 4. Refer to the individual model data sheet for the type of connectors available.
- 5. Shape of connector flange may vary.