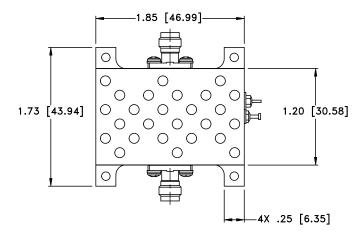

## **Outline Dimensions**

WC3071-6

## **Notes:**

- 1. Case material: Aluminum.
- 2. Case finish: Gold plating;
- 3. Heat sink finish: Black anodize.
- 4. Refer to the individual model data sheet for the type of connectors available.
- 5. Shape of connector flange may vary.