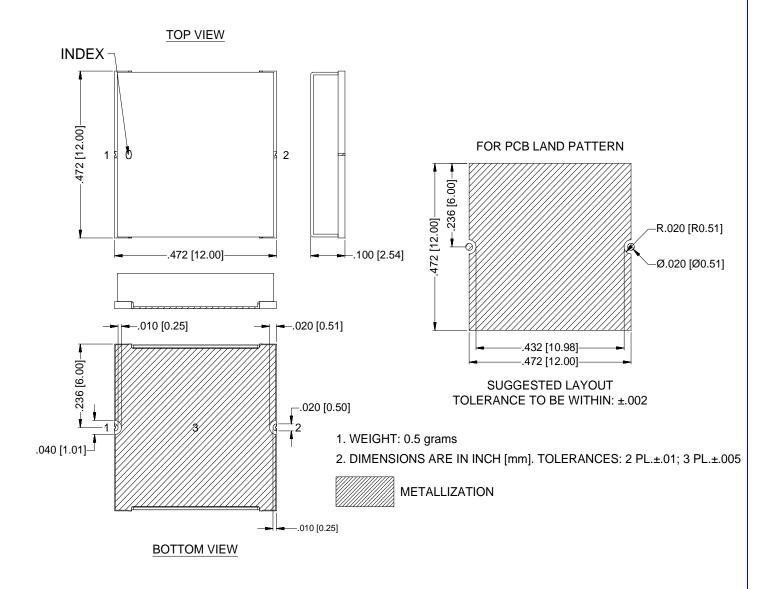

## Case Style

## **Outline Dimensions**

## Notes:

- 1. Case material: Gold over Nickel over Annealed Stainless Steel.
- 2. Base: Ceramic
- Termination finish: as shown below or indicated on Data Sheet. For RoHS Case Styles: Gold over Nickel plate. All models, (+) suffix.