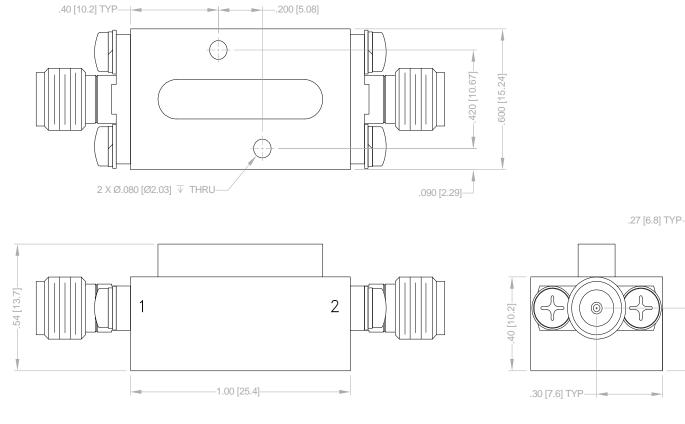

## **Outline Dimensions**

ZL3534

Dimensions are in inches [mm]. Tolerances: 2 Pl. <u>+</u> .100; 3 Pl. <u>+</u> .015

## Notes:

- 1. Case material: Brass.
- 2. Case Finish: Powder coated.
- 3. Unit Weight: 36 Grams.
- 4. Refer to the individual model data sheet for the type of connectors available.

P.O. Box 350166, Brooklyn, New York 11235-0003 (718) 934-4500 Fax (718) 332-4661 For detailed performance specs & shopping online see Mini-Circuits web site The Design Engineers Search Engine Provides ACTUAL Data Instantly From MINI-CIRCUITS At: www.minicircuits.com