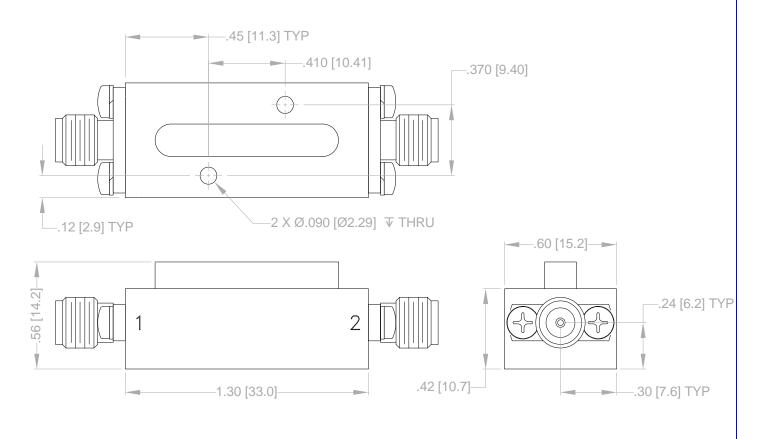

## **Outline Dimensions**

Dimensions are in inches (mm). Tolerances: 2 Pl. <u>+</u> .100; 3 Pl. <u>+</u> .015

## Notes:

- 1. Case Material: Brass.
- 2. Case Finish: Powder coated.
- 3. Unit Weight: 45 Grams.
- 4. Refer to the individual model data sheet for the type of connectors available.

P.O. Box 350166, Brooklyn, New York 11235-0003 (718) 934-4500 Fax (718) 332-4661 For detailed performance specs & shopping online see Mini-Circuits web site The Design Engineers Search Engine Provides ACTUAL Data Instantly From MINI-CIRCUITS At: www.minicircuits.com