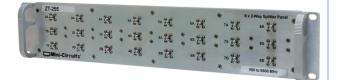

#### **ZT-255** | 500 to 8500 MHz

Splitter / Combiner Panel:

8 x 2-Way Splitter / Combiners

19" width, 2U height SMA female connectors