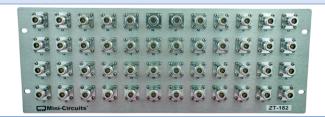

# **ZT-182** | DC to 11 GHz

48 x connector adapters:

N-type female to N-type female

19" width, 4U height