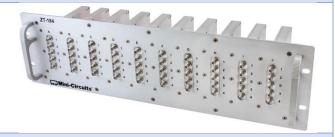

# **ZT-222** | 350 to 6000 MHz

Splitter / Combiner Panel: **20 x 2-Way Splitter / Combiners** 

19" width, 4U height N-type female connectors