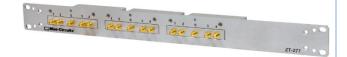

#### **ZT-277** | 600 to 6000 MHz

Splitter / Combiner Panel:

3 x 4-Way Splitter / Combiners

19" width, 1U height SMA female connectors