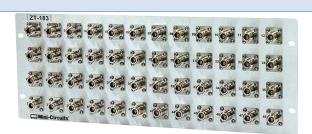

#### **ZT-183** | DC to 18 GHz

48 x connector adapters:

N-type female to SMA female

19" width, 4U height