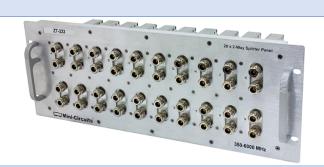

# **ZT-222** | 350 to 6000 MHz

Splitter / Combiner Panel: **20 x 2-Way Splitter / Combiners** 

19" width, 4U height N-type female connectors