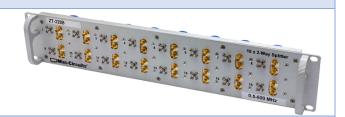

## **ZT-229B** | 0.5 to 600 MHz

Splitter / Combiner Panel: 16 x 2-Way Splitter / Combiners

19" width, 2U height SMA female connectors