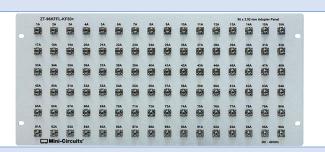

# ZT-96KFFL-KF50+ | DC to 40 GHz

96 x connector adapters:

2.92 mm female to 2.92 mm female

19" width, 5U height