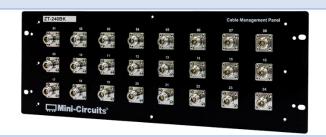

## ZT-240BK | DC to 6 GHz

24 x connector adapters:

N-type female to N-type female

19" width, 4U height Black anodized panel