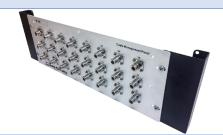

## **ZT-240** | DC to 6 GHz

24 x connector adapters:

N-type female to N-type female

19" width, 4U height **Extended mounting brackets** 