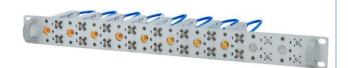

#### **ZT-277** | 600 to 6000 MHz

Splitter / Combiner Panel:

3 x 4-Way Splitter / Combiners

19" width, 1U height SMA female connectors