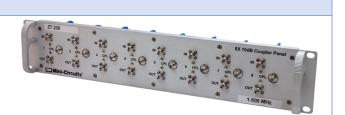

## **ZT-230** | 1 to 500 MHz

**Directional Coupler Panel:** 

8 x 10 dB Directional Couplers

19" width, 2U height SMA female connectors