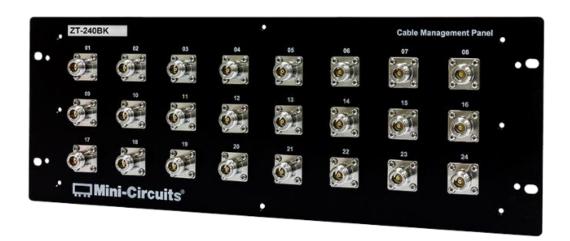

## ZT-240BK | DC to 6 GHz

24 x connector adapters:

N-type female to N-type female

19" width, 4U height Black anodized panel