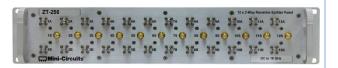

# **ZT-256** | DC to 18 GHz

Splitter / Combiner Panel:

12 x 2-Way Resistive Splitter / Combiners

19" width, 2U height SMA female connectors