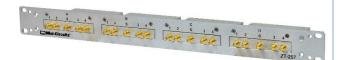

### **ZT-184** | 500 to 6000 MHz

Splitter / Combiner Panel:

10 x 4-Way Splitter / Combiners

19" width, 3U height SMA female connectors