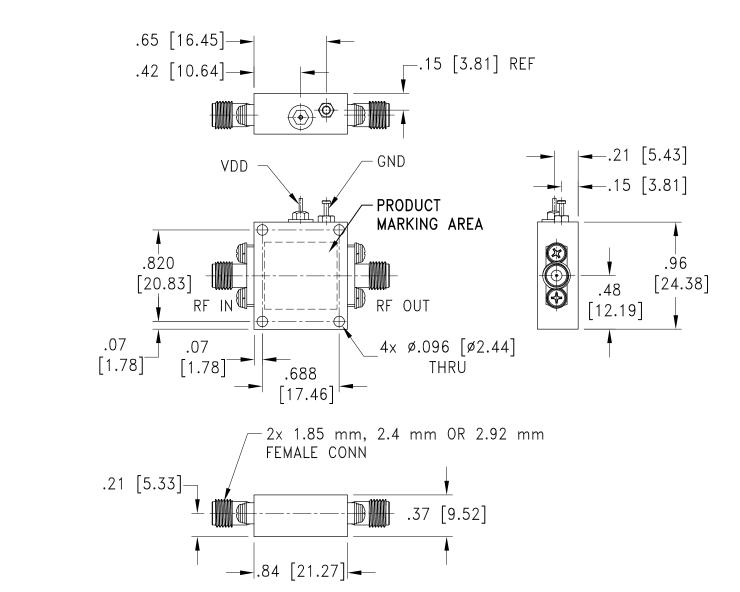

## Case Style **Outline Dimensions**

Weight: 45 grams Dimensions are in inches [mm]. Tolerances: 2 Pl.±.03; 3 Pl. ±.015 Inches

## Notes:

- 1. Case material: Brass alloy
- Case finish: Gold plating 20 µinches, over Nickel plating 100 µinches.
  Refer to the individual Model Data Sheet for all Type of Connectors available.

AV2578