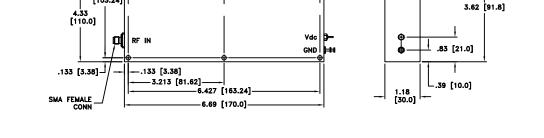

## Case Style Outline Dimensions

## Notes:

1. Case material: Aluminum alloy.

4.065 [103.24]

- 2. Finish: For RoHS Case Styles: Clear Chemical conversion coating, non-chrome or trivalent chrome based.
- 3. Heatsink finish: Black anodize.
- 4. Refer to the individual model data sheet for the type of connectors available.
- 5. Recommended screws for mounting model without heat sink on 3/32" thick sheet: #6-32, 1.50" Length.
- 6. Shape of connector flange may vary.