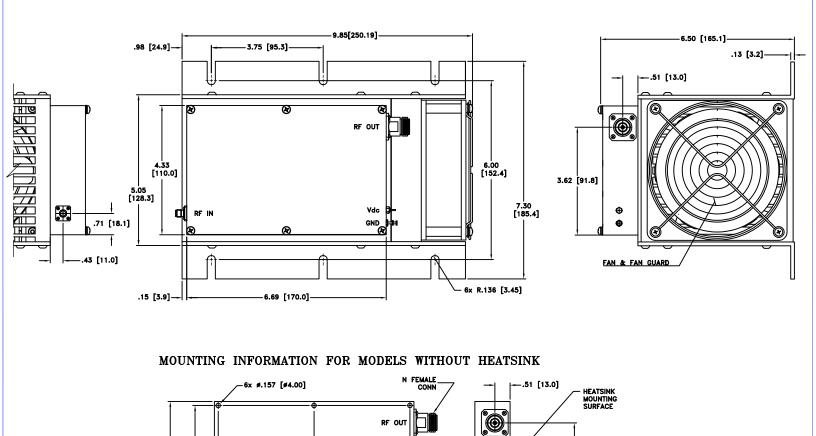

## Case Style Outline Dimensions

## Notes:

1. Case material: Aluminum alloy.

4.065 [103.24]

- 2. Finish: For RoHS Case Styles: Clear Chemical conversion coating, non-chrome or trivalent chrome based.
- 3. Heatsink finish: Black anodize.
- 4. Refer to the individual model data sheet for the type of connectors available.
- 5. Recommended screws for mounting model without heat sink on 3/32" thick sheet: #6-32, 1.50" Length.
- 6. Shape of connector flange may vary.