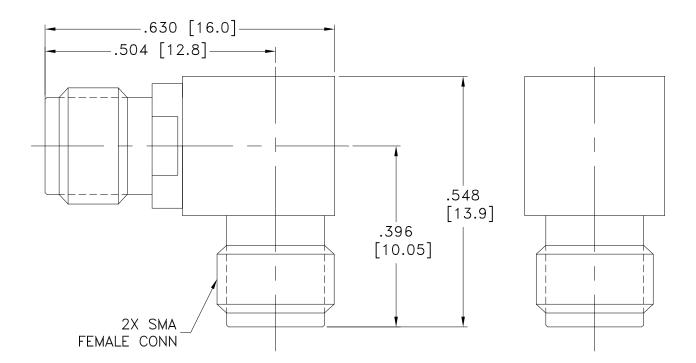

## Case Style

**Outline Dimensions** 

Weight: 6.5 gram Dimensions are in inches (mm). Tolerances: 2 Pl. <u>+</u> .030; 3Pl. + .015

Note:

1. Case material:

2. Finish:

Brass Alloy Tri Metal

P.O. Box 350166, Brooklyn, New York 11235-0003 (718) 934-4500 Fax (718) 332-4661 For detailed performance specs & shopping online see Mini-Circuits web site The Design Engineers Search Engine Provides ACTUAL Data Instantly From MINI-CIRCUITS At: www.minicircuits.com