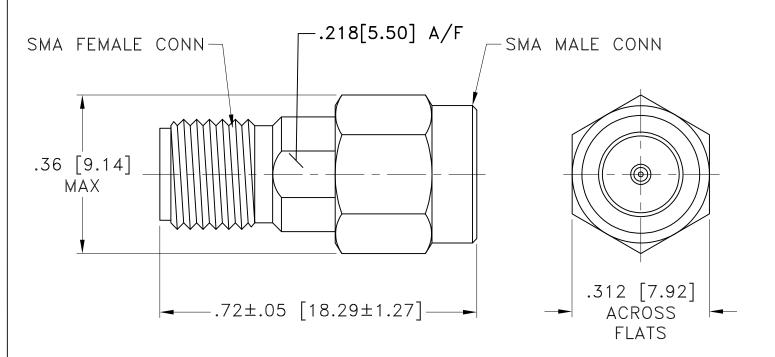

**Outline Dimensions** 

**DJ836** 

Weight: 3.2 grams

Dimensions are in inches [mm]. Tolerances: 2 Pl.±.03; 3 Pl. ±.015 Inches

## Notes:

- 1. Case material: Stainless steel.
- 2. Case Finish: Passivation or Gold Plating. (See inidividual model datasheet).
- 3. For polarity of connector refer individual model data sheet.

P.O. Box 350166, Brooklyn, New York 11235-0003 (718) 934-4500 Fax (718) 332-4661 For detailed performance specs & shopping online see Mini-Circuits web site