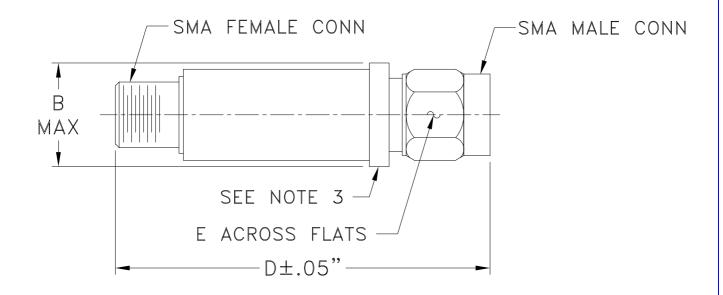

## **Outline Dimensions**

| CASE #. | A | В       | C | D       | E      | WT GRAMS |
|---------|---|---------|---|---------|--------|----------|
| FF1145  |   | .410    |   | 1.91    | .312   | 11.8     |
|         |   | (10.41) |   | (48.51) | (7.92) |          |

Dimensions are in inches (mm). Tolerances: 2Pl.  $\pm .04$ ; 3Pl.  $\pm .030$ 

## **Notes:**

Case material: Stainless steel.
 Case finish: Gold plated.

3. Round Flange may have .312 Across Flats in some models.

P.O. Box 350166, Brooklyn, New York 11235-0003 (718) 934-4500 Fax (718) 332-4661 For detailed performance specs & shopping online see Mini-Circuits web site