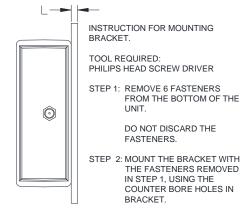

## **Outline Dimensions**

LJ1577











| CASE#  | A               | В              | С              | D            | Е | F                | G | Н | J | K          | L             | WT.<br>GRAMS |
|--------|-----------------|----------------|----------------|--------------|---|------------------|---|---|---|------------|---------------|--------------|
| LJ1577 | 6.16<br>(156.5) | 3.68<br>(93.4) | 1.38<br>(35.0) | .15<br>(3.8) |   | 4.000<br>(101.6) |   |   |   | .144 (3.7) | .160<br>(4.1) | 300          |

Dimensions are in inches (mm). Tolerances: 2PL. +/- .03; 3PL. +/- .015

## **Notes:**

1. Case material: Plastic.



INTERNET http://www.minicircuits.com

P.O. Box 350166, Brooklyn, New York 11235-0003 (718) 934-4500 Fax (718) 332-4661

Distribution Centers NORTH AMERICA 800-654-7949 • 417-335-5935 • Fax 417-335-5945 • EUROP