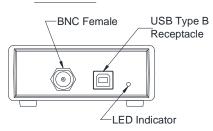

## **Outline Dimensions**

LJ1577

| CASE#  | A               | В              | С              | D            | Е | F                | G | Н | J | K          | L             | WT.<br>GRAMS |
|--------|-----------------|----------------|----------------|--------------|---|------------------|---|---|---|------------|---------------|--------------|
| LJ1577 | 6.16<br>(156.5) | 3.68<br>(93.4) | 1.38<br>(35.0) | .15<br>(3.8) |   | 4.000<br>(101.6) |   |   |   | .144 (3.7) | .160<br>(4.1) | 300          |

Dimensions are in inches (mm). Tolerances: 2PL. +/- .03; 3PL. +/- .015