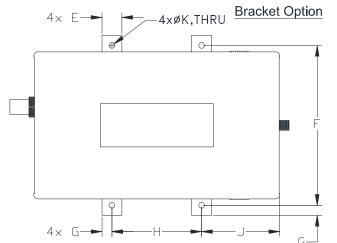

## **Outline Dimensions**

LJ1577

| CASE#  | A               | В              | С              | D            | Е | F                | G | Н | J | K          | L             | WT.<br>GRAMS |
|--------|-----------------|----------------|----------------|--------------|---|------------------|---|---|---|------------|---------------|--------------|
| LJ1577 | 6.16<br>(156.5) | 3.68<br>(93.4) | 1.38<br>(35.0) | .15<br>(3.8) |   | 4.000<br>(101.6) |   |   |   | .144 (3.7) | .160<br>(4.1) | 300          |

Dimensions are in inches (mm). Tolerances: 2PL. +/- .03; 3PL. +/- .015