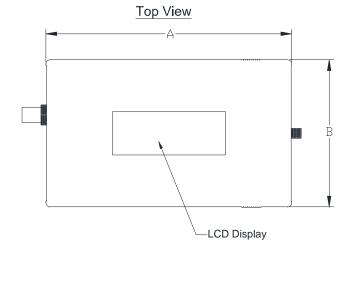

## **Outline Dimensions**

LJ1577

| CASE#  | A               | В              | С              | D            | Е | F                | G | Н | J | K          | L             | WT.<br>GRAMS |
|--------|-----------------|----------------|----------------|--------------|---|------------------|---|---|---|------------|---------------|--------------|
| LJ1577 | 6.16<br>(156.5) | 3.68<br>(93.4) | 1.38<br>(35.0) | .15<br>(3.8) |   | 4.000<br>(101.6) |   |   |   | .144 (3.7) | .160<br>(4.1) | 300          |

Dimensions are in inches (mm). Tolerances: 2PL. +/- .03; 3PL. +/- .015