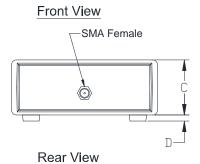

## **Outline Dimensions**

LJ1577

| CASE#  | A               | В              | С              | D            | Е | F                | G | Н | J | K          | L             | WT.<br>GRAMS |
|--------|-----------------|----------------|----------------|--------------|---|------------------|---|---|---|------------|---------------|--------------|
| LJ1577 | 6.16<br>(156.5) | 3.68<br>(93.4) | 1.38<br>(35.0) | .15<br>(3.8) |   | 4.000<br>(101.6) |   |   |   | .144 (3.7) | .160<br>(4.1) | 300          |

Dimensions are in inches (mm). Tolerances: 2PL. +/- .03; 3PL. +/- .015