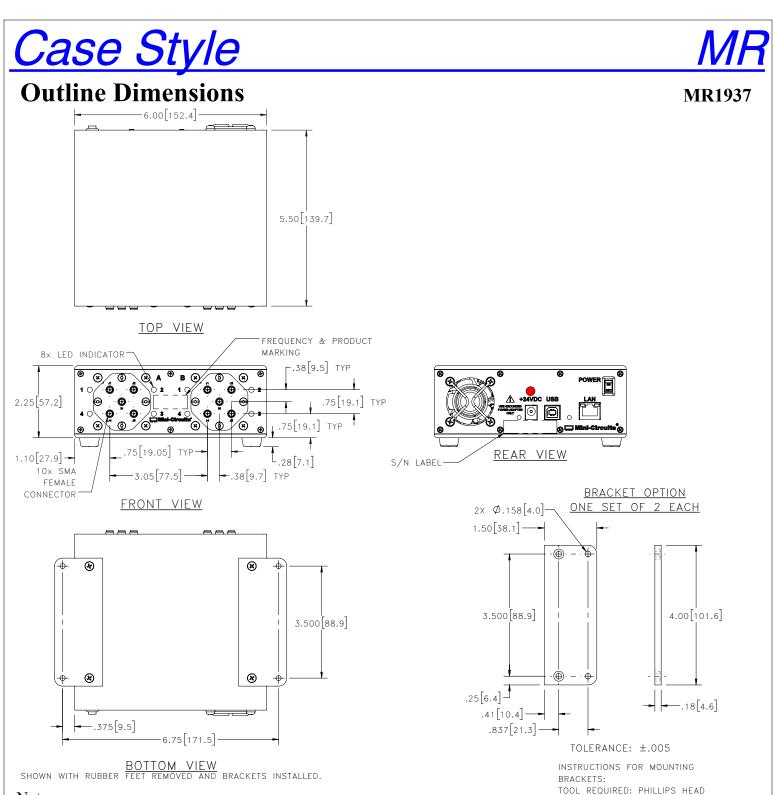

## Notes:

- 1. Case material: Aluminum (with protective coating to prevent corrosion).
- 2. Dimensions are in inches [mm]. Tolerances: 2 Pl. ±.03 inch; 3 Pl. ±.015 inch.
- 3. Weight: 1180 grams.
- 4. Marking may contain other features or characters for internal lot control.

SCREWDRIVER

FASTENERS

STEP 1: REMOVE RUBBER FEET

BORE HOLES IN THE BRACKET.

FROM THE BOTTOM OF THE UNIT,

DO NOT DISCARD THE FASTENERS. STEP 2: MOUNT THE BRACKETS WITH THE

REMOVED IN STEP 1, USING THE COUNTER