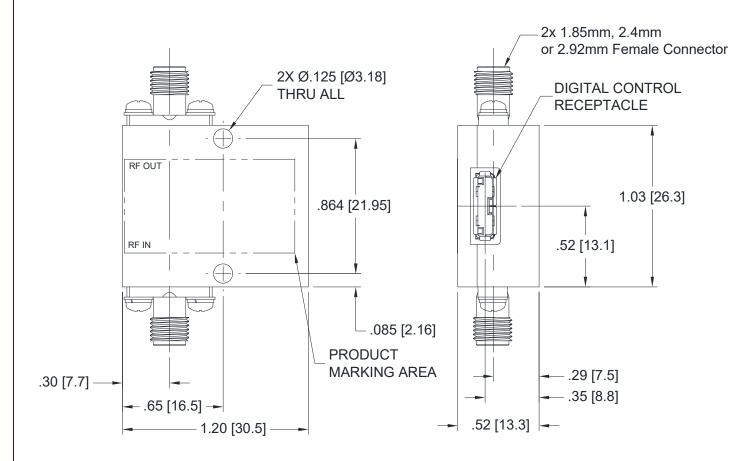

## **Outline Dimensions**

**MS3009** 

MS

Weight: 45.36 grams Dimensions are in inches (mm). Tolerances: 2Pl. ±.03; 3Pl. ±.015

## Notes:

- 1. Case material: Brass Alloy.
- 2. Case finish: Gold plate.

P.O. Box 350166, Brooklyn, New York 11235-0003 (718) 934-4500 Fax (718) 332-4661 For detailed performance specs & shopping online see Mini-Circuits web site The Design Engineers Search Engine Provides ACTUAL Data Instantly From MINI-CIRCUITS At: www.minicircuits.com