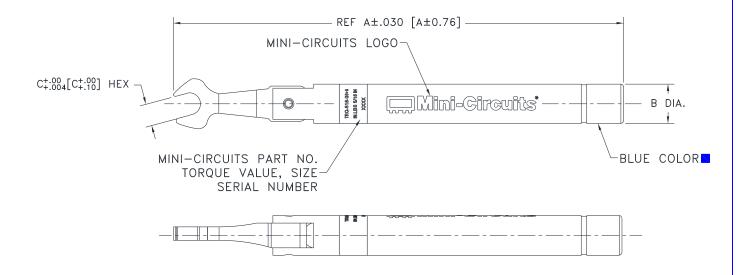

## **Outline Dimensions**

**MY2727** 

| CASE # | A                | В              | С              | WT. GRAMS |
|--------|------------------|----------------|----------------|-----------|
| MY2727 | 6.44<br>[163.53] | .563<br>[14.3] | .315<br>[8.01] | 83.05     |

Dimensions are in inches [mm]. Tolerances: 3 Pl. ± .005 Inch

## Note:

Material & finish:

- 1. Wrench mouth: stainless steel, passivated
- 2. Handle: Aluminum, Blue Anodized

P.O. Box 350166, Brooklyn, New York 11235-0003 (718) 934-4500 Fax (718) 332-4661 For detailed performance specs & shopping online see Mini-Circuits web site