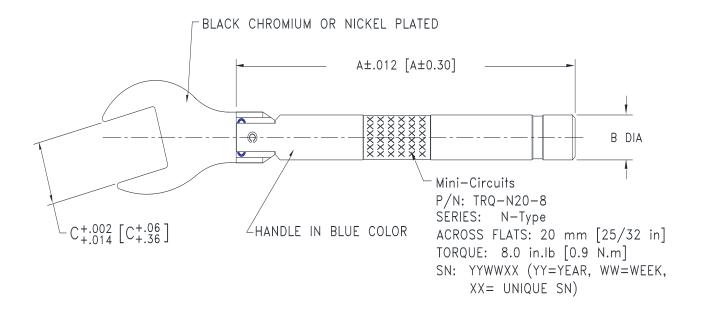

## **Outline Dimensions**

**MY3253** 

| CASE#  | A        | В      | С      |
|--------|----------|--------|--------|
| MY3253 | 5.00     | .559   | .787   |
|        | [127.05] | [14.2] | [20.0] |

Dimensions are in inches [mm]. Tolerances: 3 Pl. ± .006[0.150] Inch[mm]

Torque Wrench Weight: 95 grams

Torque Wrench + Box Weight: 175 grams

## Material:

- 1. Stainless steel.
- 2. Aluminium color: Blue.
- 3. Carbon Steel Black Chromium or Chrome Vanadium Steel Nickel Plated.

P.O. Box 350166, Brooklyn, New York 11235-0003 (718) 934-4500 Fax (718) 332-4661 For detailed performance specs & shopping online see Mini-Circuits web site