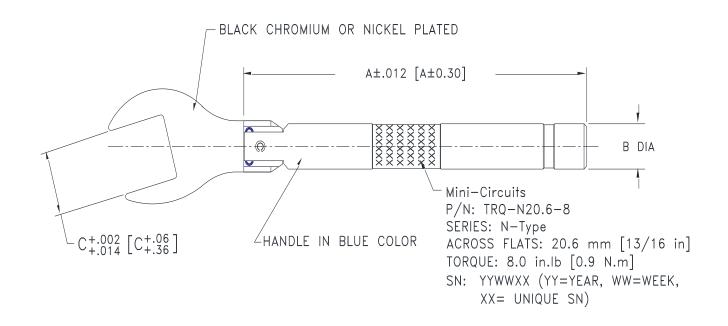

## Case Style

## **Outline Dimensions**

| CASE # | А        | В      | С      |
|--------|----------|--------|--------|
| MY3254 | 5.00     | .559   | .813   |
|        | [127.05] | [14.2] | [20.6] |

Dimensions are in inches [mm]. Tolerances: 3 Pl. ± .006[0.150] Inch[mm]

## Notes:

Material:

- 1. Stainless steel.
- 2. Aluminium color : Blue.
- 3. Carbon Steel Black Chromium or Chrome Vanadium Steel Nickel Plated.

P.O. Box 350166, Brooklyn, New York 11235-0003 (718) 934-4500 Fax (718) 332-4661 For detailed performance specs & shopping online see Mini-Circuits web site The Design Engineers Search Engine Provides ACTUAL Data Instantly From MINI-CIRCUITS At: www.minicircuits.com