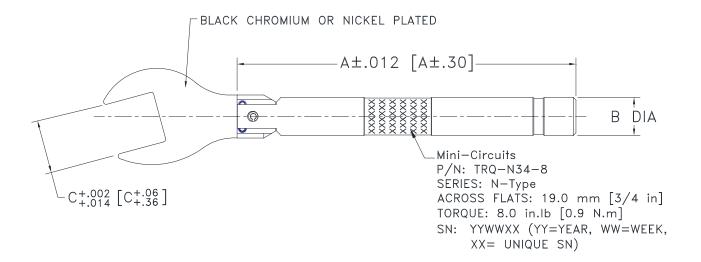

## **Outline Dimensions**

**MY3255** 

| CASE#  | A        | В      | С      |
|--------|----------|--------|--------|
| MY3255 | 5.00     | .559   | .748   |
|        | [127.05] | [14.2] | [19.0] |

Dimensions are in inches [mm]. Tolerances: 3 Pl.  $\pm$  .006[0.150] Inch[mm]

## Material:

- 1. Stainless steel
- 2. Aluminium
- 3. Carbon Steel Black Chromium or Chrome Vanadium Steel Nickel Plated.

P.O. Box 350166, Brooklyn, New York 11235-0003 (718) 934-4500 Fax (718) 332-4661 For detailed performance specs & shopping online see Mini-Circuits web site The Design Engineers Search Engine Provides ACTUAL Data Instantly From MINI-CIRCUITS At: www.minicircuits.com