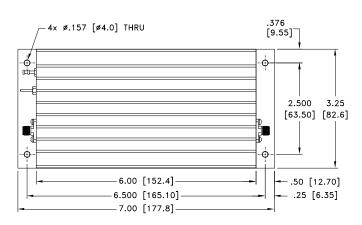

## **Outline Dimensions**

**U2847** 

Dimensions are in inches (mm). Tolerances: 2 Pl.  $\pm$  .03; 3 Pl.  $\pm$  .015