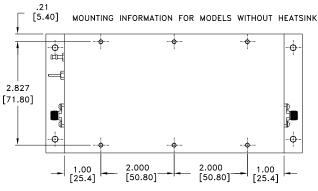

## **Outline Dimensions**

**U2847** 

Dimensions are in inches (mm). Tolerances: 2 Pl.  $\pm$  .03; 3 Pl.  $\pm$  .015