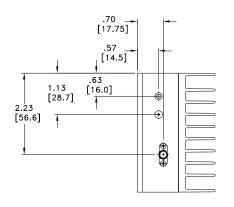

## **Outline Dimensions**

**U2847** 

Dimensions are in inches (mm). Tolerances: 2 Pl.  $\pm$  .03; 3 Pl.  $\pm$  .015