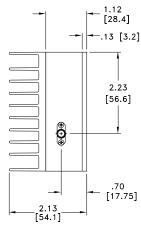

## **Outline Dimensions**

**U2847** 

Dimensions are in inches (mm). Tolerances: 2 Pl.  $\pm$  .03; 3 Pl.  $\pm$  .015