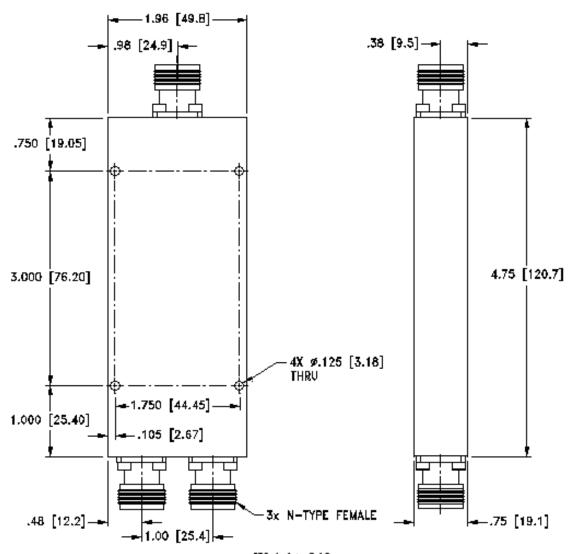

## **OUTLINE DIMENSIONS**

UU2386-1

Weight: 340 grams

Dimensions are in inches (mm). Tolerances: 2Pl. ± .03; 3Pl. ±.015

## **Notes:**

- 1. Case material: Aluminum alloy.
- 2. Case Finish: Blue Painting, Pantone 286.
- 3. Refer to the individual model data sheet for the type of connectors available.

INTERNET http://www.minicircuits.com