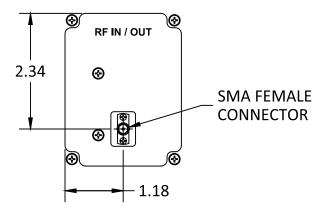

## **SPDT Switch Options:**

**UV2068** 

INTERNET http://www.minicircuits.com

P.O. Box 350166, Brooklyn, New York 11235-0003 (718) 934-4500 Fax (718) 332-4661

*Distribution Centers* NORTH AMERICA 800-654-7949 • 417-335-5935 • Fax 417-335-5945 • EUROPE 44-1252-832600 • Fax 44-1252-837010