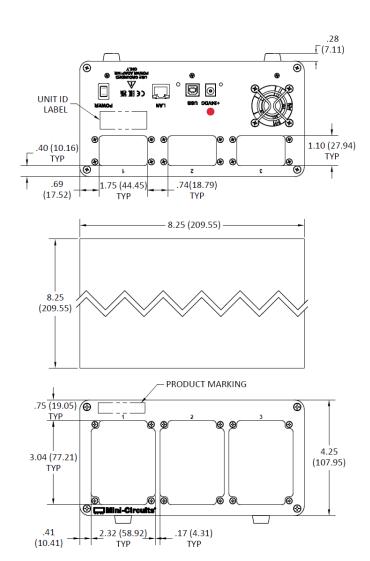

**Outline Dimensions** 

**UV2068** 

FRONT PANEL FOR RCM WITH RUDAT, SPDT, SP4T, SP6T & MTS SWITCHES

FRONT PANEL FOR RCM WITH SP8T SWITCHES

## **Notes:**

- 1. Case material: Aluminum alloy.
- 2. Finish: Clear chemical conversion coating
- 3. Dimensions are in inches (mm). Tolerances: 2 Pl. ±.03 inch; 3 Pl. ±.015 inch
- 4. Weight: 2350 grams.
- 5. Marking may contain other features or characters for internal lot control.