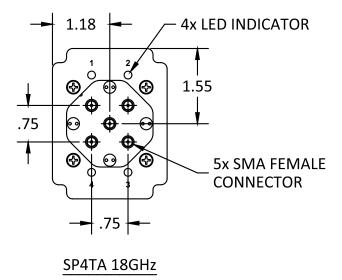

**SP4T and SP6T Switch Options:** 

**UV2068** 

SP4TA 26GHz SP4TA 40GHz SP4TA 50GHz

SP6TA 26GHz SP6TA 40GHz SP6TA 50GHz

INTERNET http://www.minicircuits.com

P.O. Box 350166, Brooklyn, New York 11235-0003 (718) 934-4500 Fax (718) 332-4661