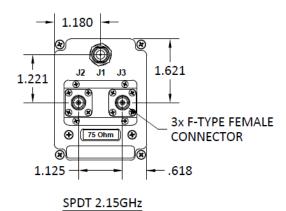

## **SPDT Switch Options:**

**UV2068** 

INTERNET http://www.minicircuits.com

P.O. Box 350166, Brooklyn, New York 11235-0003 (718) 934-4500 Fax (718) 332-4661

*Distribution Centers* NORTH AMERICA 800-654-7949 • 417-335-5935 • Fax 417-335-5945 • EUROPE 44-1252-832600 • Fax 44-1252-837010