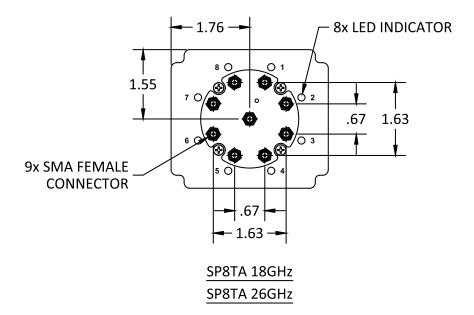

Distribution Centers NORTH AMERICA 800-654-7949 • 417-335-5935 • Fax 417-335-5945 • EUROPE 44-1252-832600 • Fax 44-1252-837010 Mini-Circuits ISO 9001 & ISO 14001 Certified

**SP8T Switch Options:** 

**UV2068** 