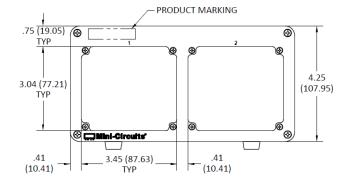

## **RUDAT Programmable Attenuator Options:**

**UV2068** 

2x SMA FEMALE

**CONNECTOR** 

FRONT PANEL

**REAR PANEL** 

.55 TYP

SINGLE RUDAT

**DUAL RUDAT** 

INTERNET http://www.minicircuits.com

P.O. Box 350166, Brooklyn, New York 11235-0003 (718) 934-4500 Fax (718) 332-4661

Distribution Centers NORTH AMERICA 800-654-7949 • 417-335-5935 • Fax 417-335-5945 • EUROPE 44-1252-832600 • Fax 44-1252-837010