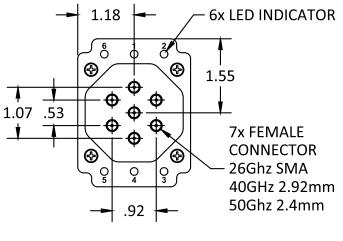

**SP4T and SP6T Switch Options:** 

**UV2068** 

SP4TA 26GHz SP4TA 40GHz SP4TA 50GHz

SP6TA 26GHz SP6TA 40GHz SP6TA 50GHz

INTERNET http://www.minicircuits.com

P.O. Box 350166, Brooklyn, New York 11235-0003 (718) 934-4500 Fax (718) 332-4661