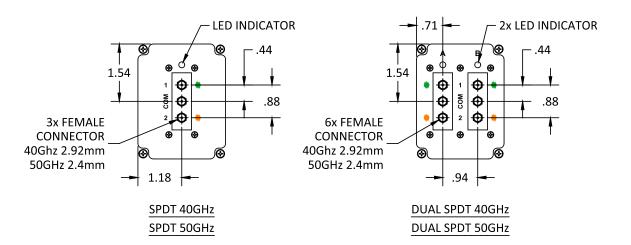

## **SPDT Switch Options:**

**UV2068** 

INTERNET http://www.minicircuits.com

P.O. Box 350166, Brooklyn, New York 11235-0003 (718) 934-4500 Fax (718) 332-4661

*Distribution Centers* NORTH AMERICA 800-654-7949 • 417-335-5935 • Fax 417-335-5945 • EUROPE 44-1252-832600 • Fax 44-1252-837010