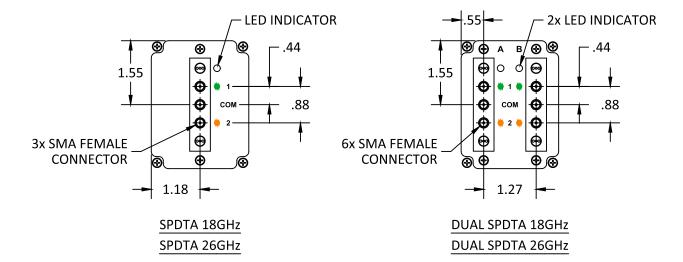

## **SPDT Switch Options:**

**UV2068** 

INTERNET http://www.minicircuits.com

P.O. Box 350166, Brooklyn, New York 11235-0003 (718) 934-4500 Fax (718) 332-4661

*Distribution Centers* NORTH AMERICA 800-654-7949 • 417-335-5935 • Fax 417-335-5945 • EUROPE 44-1252-832600 • Fax 44-1252-837010