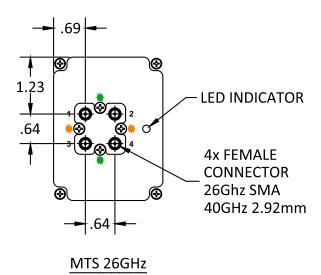

MTS (Transfer) Switch Options:

**UV2068** 

MTS 18GHz

**DUAL MTS 18GHz** 

Mini-Circuits®

INTERNET http://www.minicircuits.com

P.O. Box 350166, Brooklyn, New York 11235-0003 (718) 934-4500 Fax (718) 332-4661

Distribution Centers NORTH AMERICA 800-654-7949 • 417-335-5935 • Fax 417-335-5945 • EUROPE 44-1252-832600 • Fax 44-1252-837010