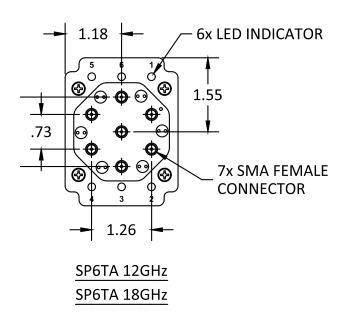

**SP4T and SP6T Switch Options:** 

**UV2068** 

SP4TA 26GHz SP4TA 40GHz SP4TA 50GHz

SP6TA 26GHz SP6TA 40GHz SP6TA 50GHz

INTERNET http://www.minicircuits.com

P.O. Box 350166, Brooklyn, New York 11235-0003 (718) 934-4500 Fax (718) 332-4661