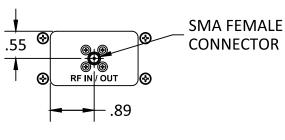

## **RUDAT Programmable Attenuator Options:**

**UV2068** 

2x SMA FEMALE

**CONNECTOR** 

FRONT PANEL

**REAR PANEL** 

.55 TYP

SINGLE RUDAT