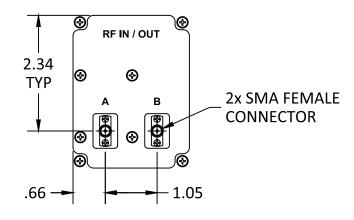

MTS (Transfer) Switch Options:

**UV2068** 

MTS 18GHz

**DUAL MTS 18GHz** 

Mini-Circuits®

INTERNET http://www.minicircuits.com

P.O. Box 350166, Brooklyn, New York 11235-0003 (718) 934-4500 Fax (718) 332-4661

Distribution Centers NORTH AMERICA 800-654-7949 • 417-335-5935 • Fax 417-335-5945 • EUROPE 44-1252-832600 • Fax 44-1252-837010

**SP4T and SP6T Switch Options:** 

**UV2068** 

SP4TA 26GHz SP4TA 40GHz SP4TA 50GHz

SP6TA 26GHz SP6TA 40GHz SP6TA 50GHz

INTERNET http://www.minicircuits.com

P.O. Box 350166, Brooklyn, New York 11235-0003 (718) 934-4500 Fax (718) 332-4661