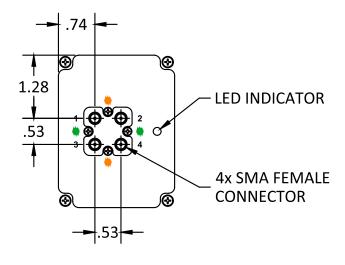

**SP4T and SP6T Switch Options:** 

**UV2068** 

SP4TA 26GHz SP4TA 40GHz SP4TA 50GHz

SP6TA 26GHz SP6TA 40GHz SP6TA 50GHz

INTERNET http://www.minicircuits.com

P.O. Box 350166, Brooklyn, New York 11235-0003 (718) 934-4500 Fax (718) 332-4661