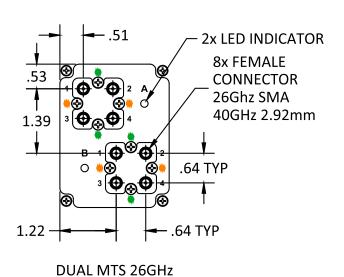

MTS (Transfer) Switch Options:

**UV2068** 

MTS 18GHz

**DUAL MTS 18GHz** 

Mini-Circuits®

INTERNET http://www.minicircuits.com

P.O. Box 350166, Brooklyn, New York 11235-0003 (718) 934-4500 Fax (718) 332-4661

Distribution Centers NORTH AMERICA 800-654-7949 • 417-335-5935 • Fax 417-335-5945 • EUROPE 44-1252-832600 • Fax 44-1252-837010