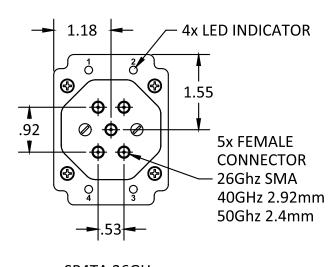

**SP4T and SP6T Switch Options:** 

**UV2068** 

SP4TA 26GHz SP4TA 40GHz SP4TA 50GHz

SP6TA 26GHz SP6TA 40GHz SP6TA 50GHz

INTERNET http://www.minicircuits.com

P.O. Box 350166, Brooklyn, New York 11235-0003 (718) 934-4500 Fax (718) 332-4661