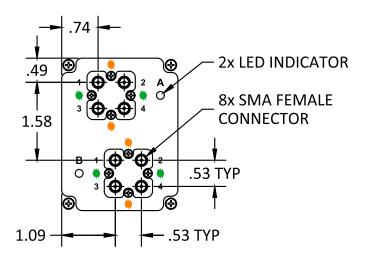

Distribution Centers NORTH AMERICA 800-654-7949 • 417-335-5935 • Fax 417-335-5945 • EUROPE 44-1252-832600 • Fax 44-1252-837010 Mini-Circuits ISO 9001 & ISO 14001 Certified

**SP8T Switch Options:** 

**UV2068** 