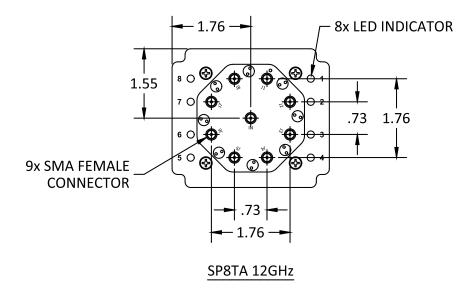

Distribution Centers NORTH AMERICA 800-654-7949 • 417-335-5935 • Fax 417-335-5945 • EUROPE 44-1252-832600 • Fax 44-1252-837010 Mini-Circuits ISO 9001 & ISO 14001 Certified

**SP8T Switch Options:** 

**UV2068** 