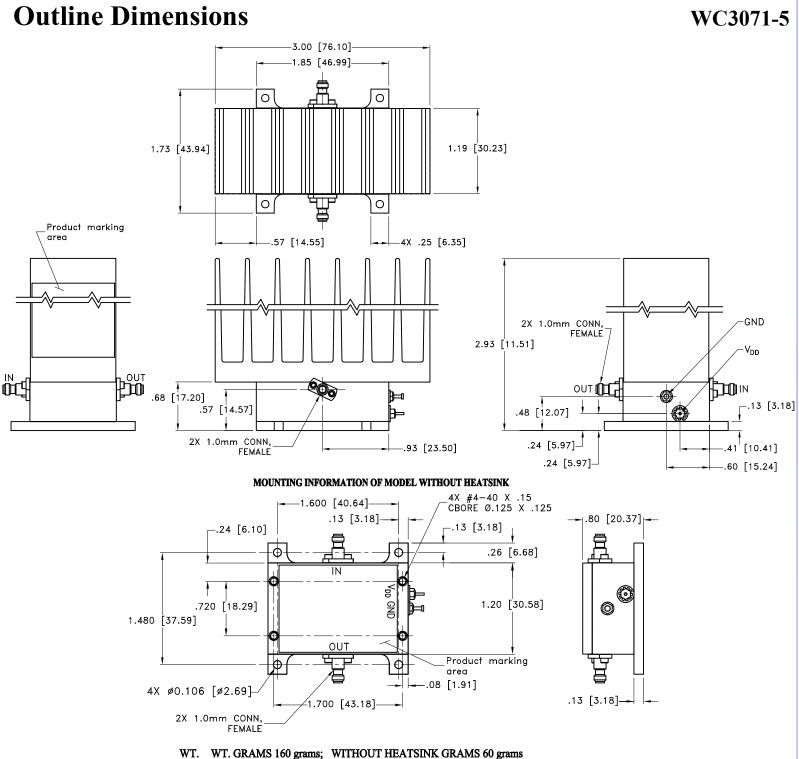

## Case Style

Dimensions are in inches [mm]. Tolerances: 2 Pl.±.03; 3 Pl. ±.015 Inches

## Notes:

- 1. Case material: Aluminum.
- 2. Case finish: Gold plating;
- 3. Heat sink finish: Black anodize.
- 4. Refer to the individual model data sheet for the type of connectors available.
- 5. Shape of connector flange may vary.