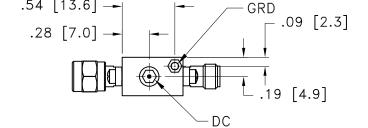

## Case Style Outline Dimensions

Weight: 35 grams Dimensions are in inches [mm]. Tolerances: 2 Pl.±.03; 3 Pl. ±.015 inches Notes:

Case material: Case Finish: Brass ally 360.

For RoHS Case Styles: Gold Plating.