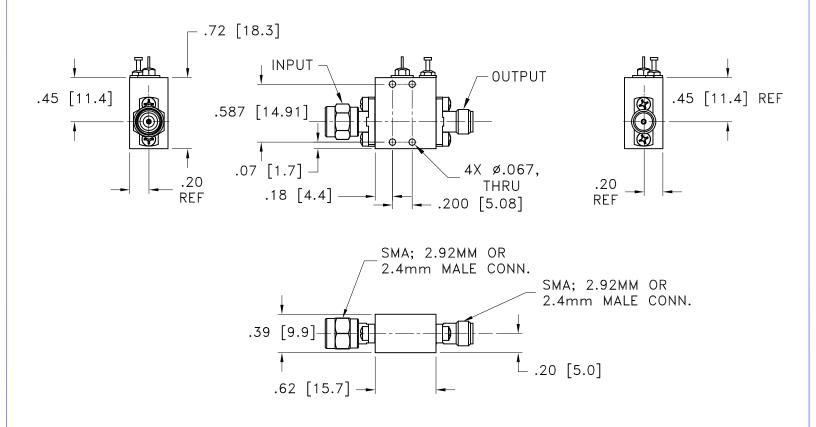

## Case Style Outline Dimensions

Weight: 35 grams Dimensions are in inches [mm]. Tolerances: 2 Pl.±.03; 3 Pl. ±.015 inches Notes:

Case material: Case Finish: Brass ally 360.

For RoHS Case Styles: Gold Plating.