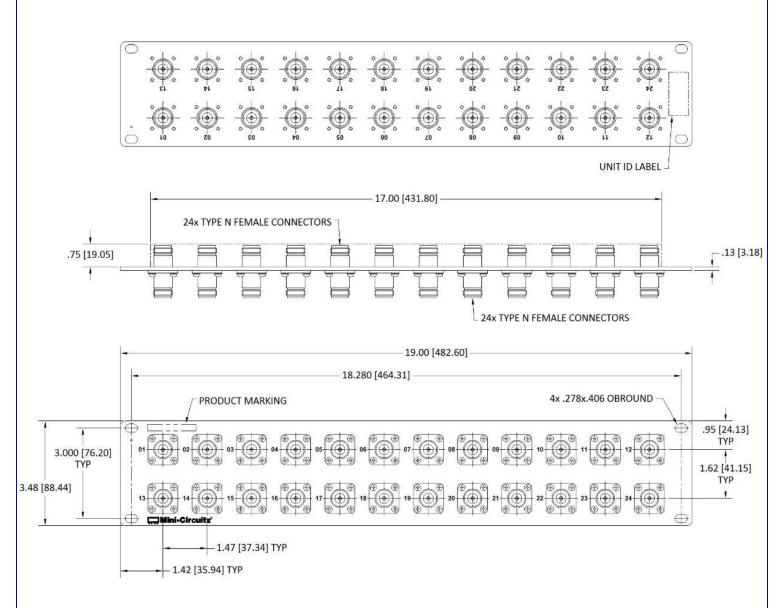

## **Outline Dimensions**

## Notes:

- 1. Case material: Aluminum (with protective coating to prevent corrosion).
- Dimensions are in inches (mm). Tolerances: 2 Pl. ±.03 inch; 3 Pl. ±.015 inch. 2.
- 3. Weight: 1700 grams.
- 4. Marking may contain other features or characters for internal lot control.