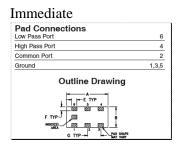

### EXTENT OF CHANGE:

Change of pin out and port assignment since original introduction.

| From:              | То:                |
|--------------------|--------------------|
| Low Pass Port - 1  | Low Pass Port - 6  |
| High Pass Port - 3 | High Pass Port - 4 |
| Common Port - 5    | Common Port - 2    |
| Ground - 2,4,6     | Ground – 1,3,5     |